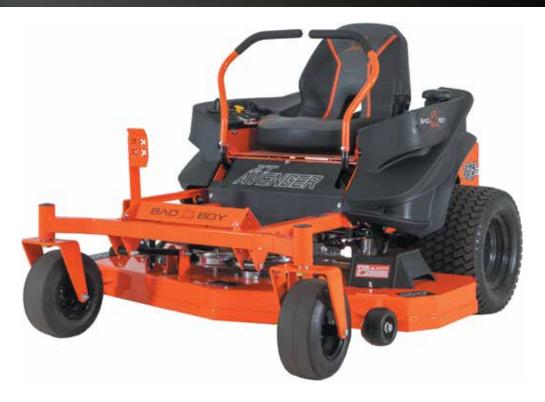

# ZT /VENGER

## STANDARD FEATURES

- Dual Hydro-Gear 2800 Series Integrated Drive Systems
- Heavy-Gauge, All-Steel, All-Welded Frame
- Industry-Leading 9.5mm Steel Front Forks
- 7-Gauge/4.5mm All Steel, Formed and Welded Deck with Reinforced Edges
- PEER, Maintenance-Free Spindles
- Deck Lift Pedal with Deck Dial Adjustment
- Seat Lifts for Easy Maintenance and Cleaning
- Electric PTO
- Comfort Seat

#### BUILT STRONG WITH NO SACRIFICES.

Built on a strong 50x50mm all steel rail frame for its backbone. We add 9.5mm steel front forks — a Bad Boy construction hallmark — and a solid steel, all-welded deck. Formed from tough 7-gauge/4.5mm steel with reinforced edges, the unique baffling system maximises airflow for greater grass lift and a cleaner cut. And it all rides on a lower centre of gravity for better traction. Accessibility and being simple to clean and maintain comes standard. In fact, we simply make owning a Bad Boy as easy as driving one — without sacrificing a single ounce of performance or cut quality.