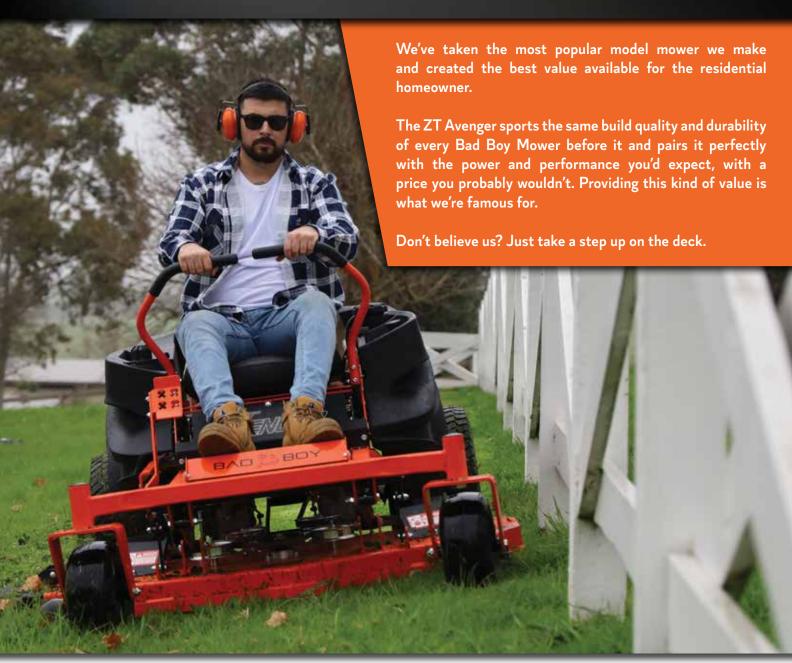

# THERE'S VALUE ALL AROUND IN THE NEWEST ADDITION TO OUR ZT FAMILY

#### BUILT STRONG WITH NO SACRIFICES.

Built on a strong 50x50mm all steel rail frame for its backbone. We add 9.5mm steel front forks — a Bad Boy construction hallmark — and a solid steel, all-welded deck. Formed from tough 7-gauge/4.5mm steel with reinforced edges, the unique baffling system maximises airflow for greater grass lift and a cleaner cut. And it all rides on a lower centre of gravity for better traction. Accessibility and being simple to clean and maintain comes standard. In fact, we simply make owning a Bad Boy as easy as driving one — without sacrificing a single ounce of performance or cut quality.